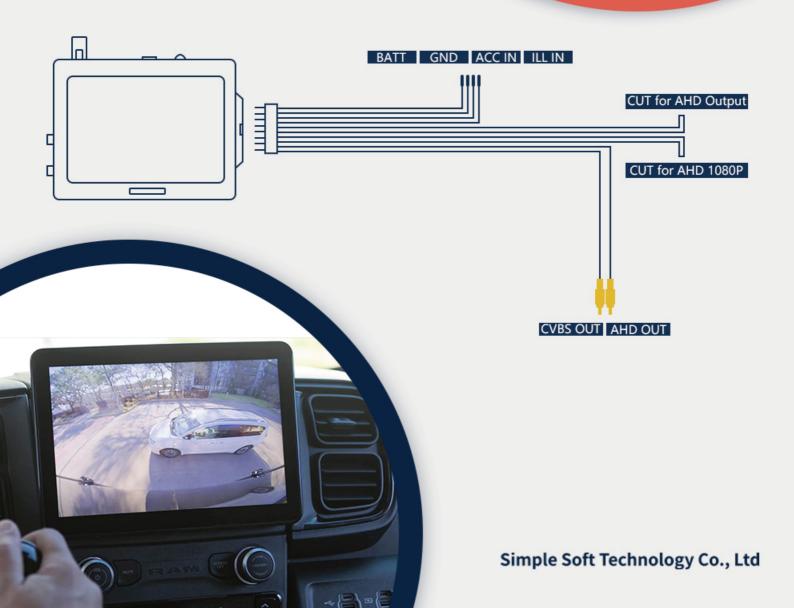

PS: For AHD(720P), Just need to cut the wire marked "CUT for AHD output" For AHD(1080P), need to cut the wires marked "CUT for AHD output" and "CUT for AHD 1080" together. AHD (720P and 1080P are optional).