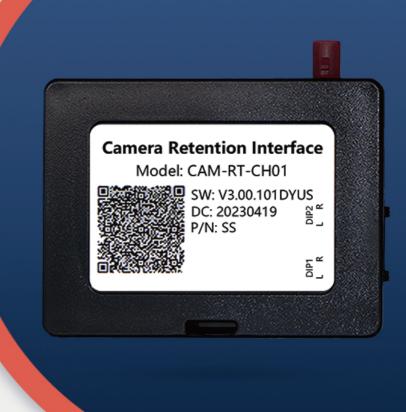

# User Manual

(CAM-RT-CH01)

#### **Product Introduction(CAM-RT-CH01):**

The Interface is designed to retain the factory HD camera when user replaces factory radio with aftermarket radio. Selectable AHD and CVBS for different radios. Used for selected 2018-UP Jeep/Dodge / Fiat vehicles that equiped with HD camera (Fakra connector).